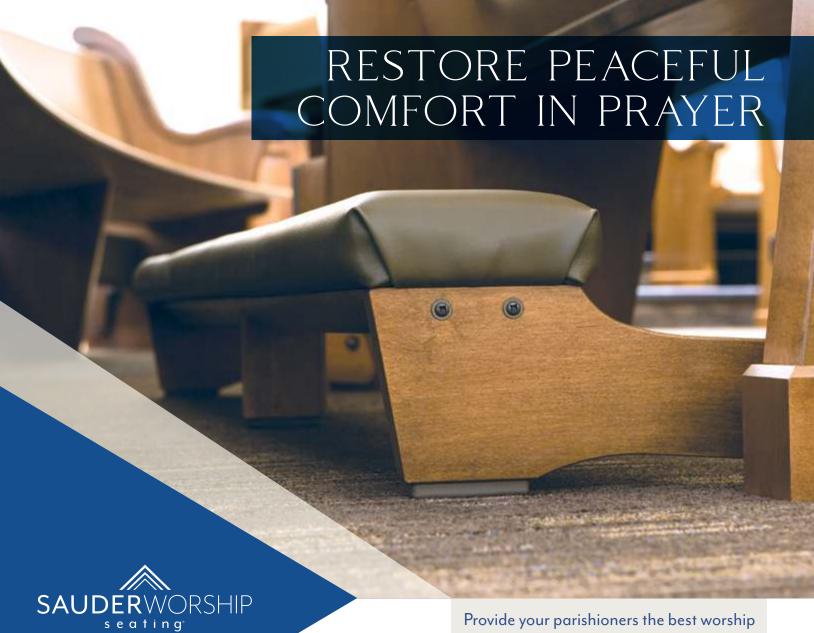

Replacement kneeler with new foam and upholstery.

## Provide your parishioners the best worship experience by replacing kneelers.

## Sauder Worship Seating Kneelers Offer:

- · Cold-molded foam increases comfort over opencell foam found in other kneelers.
- Greater firmness retention and exceptional durability, giving it a longer lifespan.
- Soft, wide, comfortable cushion for the knees.
- · Foam wrapped around the stretcher board reduces the chance of an injury.
- Rubber stoppers added to reduce kneeler noise and protect flooring.