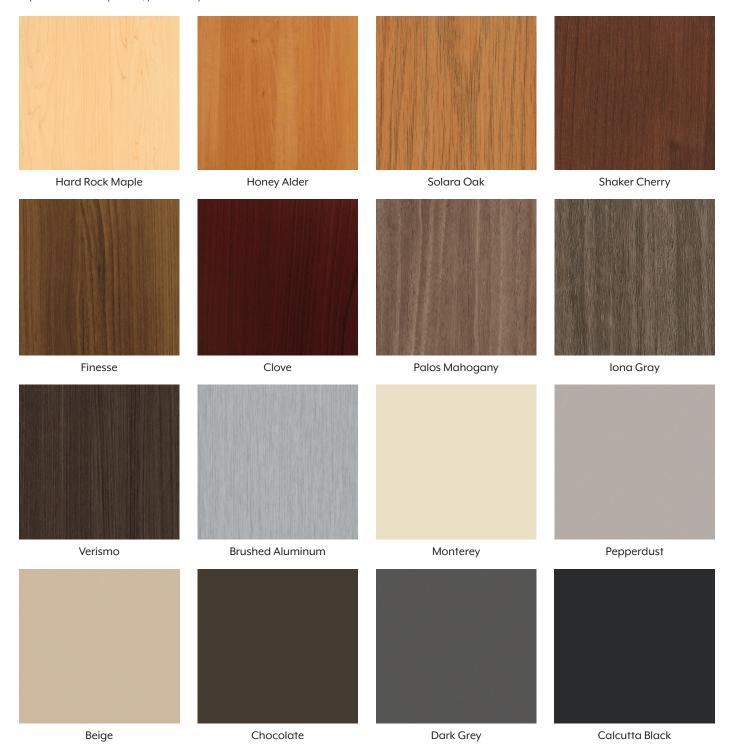

## THERMOFORM Finishes

Simulating the natural variations in the color and grain of wood with a printing process will not produce an exact match to the finished product. This card is to be used as an indicator of color and grain. We recommend **any final selection be made after viewing physical samples** (color or material chips) in the lighting and environment in which the products will be used.

Sauder® Manufacturing Co. reviews and approves all color samples for accuracy under cool white fluorescent light. If you have questions about any aspect of our finish process, please ask your consultant for more information.