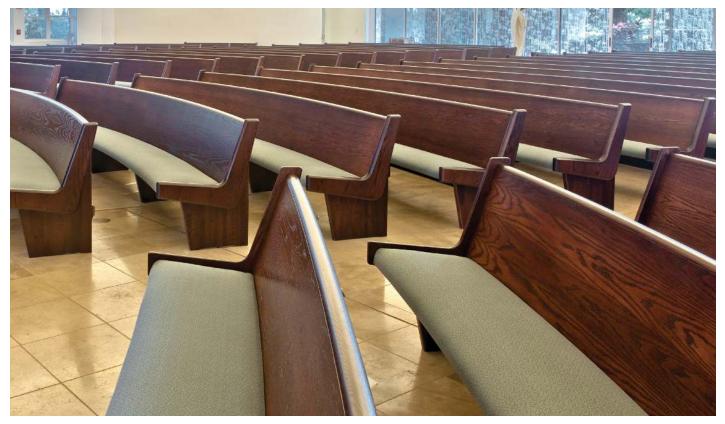

## OUR LADY OF GUADALUPE DOIRD, FL

Radiance™ Curved Pews are an ideal solution for any worship space, as each pew is created specifically for your space and customized to your floor plan. Designed with concentric radii, pews radiate from a central point. The seating is a stunning feature accenting building architecture, while also serving your church.