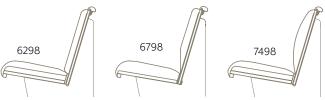

e™ Curved
Pews to enhance the use of space and
architectural style of the church.





# SAINT DEMETRIOS Rocky River, OH









### RADIANCE™ CURVED PEWS

#### **Quality and Durability**

Each solid wood support is anchored to the floor for added stability. Every back, seat and backcap is routed into the pew end, providing superior strength and a finished look.



Upholstered Seat 3014198

# Radial Frontal 4154192

#### **Radiance Curved Pew Construction**

Radiance Curved Pews are constructed with solid wood staves and solid wood veneer. Seats feature a contoured, ergonomically correct seat that provides long term support and comfort.



#### **Radius Accessories**

The following accessories are perfectly engineered for radius pews.



3080478 4-Bookrack

3080443 Continuous Bookrack







Upholstered Seat and Back 3017498







sauderworship.com