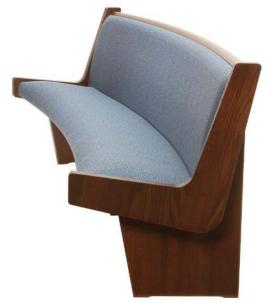

#### **Quality and Durability**

Each solid wood support is anchored to the floor for added stability. Every back, seat and backcap is routed into the pew end, providing superior strength and a finished look.

#### **Radiance Curved Pew Construction**

Radiance Curved Pews are constructed with solid wood staves and solid wood veneer. Seats feature a contoured, ergonomically correct seat that provides long term support and comfort.