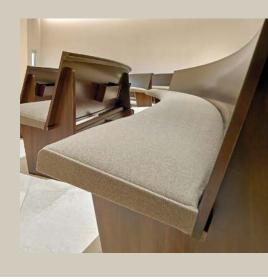

#### **Radiance Curved Pew Construction**

Radiance Curved Pews are constructed with solid wood staves and solid wood veneer. Seats feature a contoured, ergonomically correct seat that provides long term support and comfort.

#### **Quality and Durability**

Each solid wood support is anchored to the floor for added stability. Every back, seat and backcap is routed into the pew end, providing superior strength and a finished look.