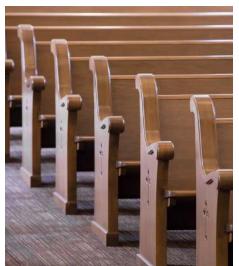

#### **Quality and Durability**

Each solid wood support is anchored to the floor for added stability. Every back, seat and backcap is routed into the pew end, providing superior strength and a finished look.