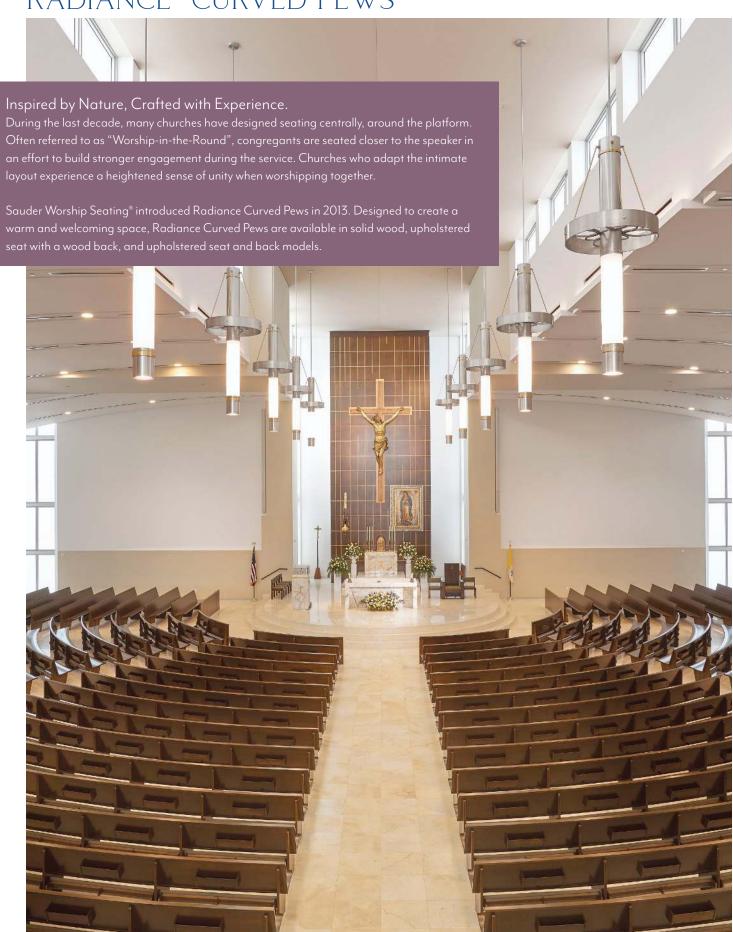

#### RADIANCE™ CURVED PEWS

## OUR LADY OF GUADALUPE DOIRD, FL

Radiance™ Curved Pews are an ideal solution for any worship space, as each pew is created specifically for your space and customized to your floor plan. Designed with concentric radii, pews radiate from a central point. The seating is a stunning feature accenting building architecture, while also serving your church.