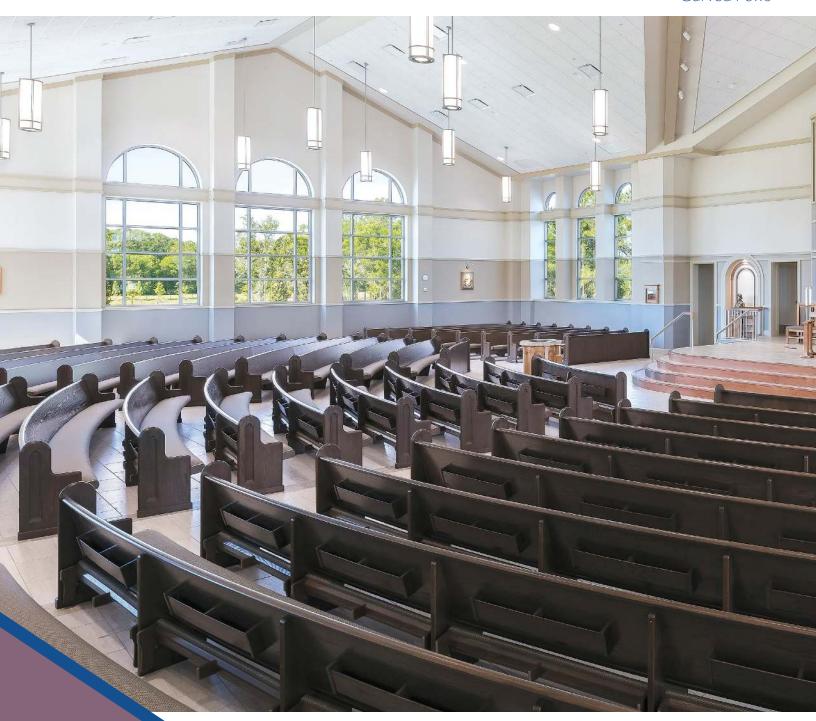

# RADIANCE

Curved Pews







#### RADIANCE™ CURVED PEWS



## OUR LADY OF GUADALUPE DOIRD, FL





Radiance™ Curved Pews are an ideal solution for any worship space, as each pew is created specifically for your space and customized to your floor plan. Designed with concentric radii, pews radiate from a central point. The seating is a stunning feature accenting building architecture, while also serving your church.



### SAINT FRANCIS OF ASSISI Triangle, VA



### SAINT RAPHAEL Koloa, HI



The reputation of Sauder Worship
Seating® as a premier supplier of worship
seating has earned recognition among
many Catholic dioceses, including the
historic St. Raphael Church in Koloa,
Hawaii. The parish transitioned from
chairs to custom Radiance™ Curved
Pews to enhance the use of space and
architectural style of the chur