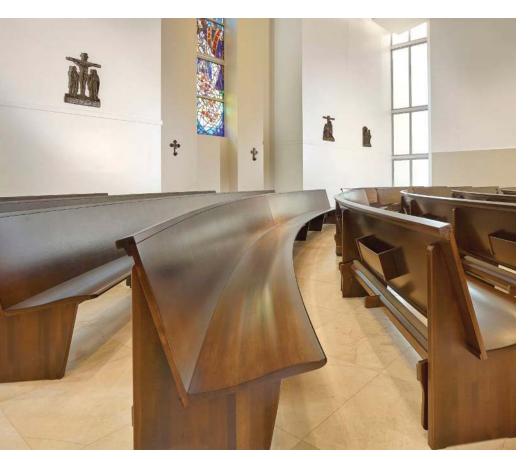

#### **Quality and Durability**

Each solid wood support is anchored to the floor for added stability. Every back, seat and backcap is routed into the pew end, providing superior strength and a finished look.

#### **Radiance Curved Pew Construction**

Radiance Curved Pews are constructed with solid wood staves and solid wood veneer. Seats feature a contoured, ergonomically correct seat that provides long term support and comfort.