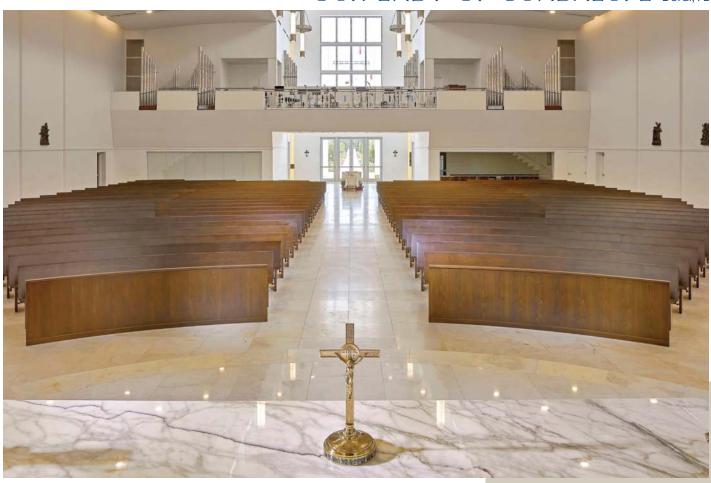

### SAINT RAPHAEL Koloa, HI

The reputation of Sauder Worship
Seating® as a premier supplier of worship
seating has earned recognition among
many Catholic dioceses, including the
historic St. Raphael Church in Koloa,
Hawaii. The parish transitioned from
chairs to custom Radiance™ Curved
Pews to enhance the use of space and
architectural style of the church.