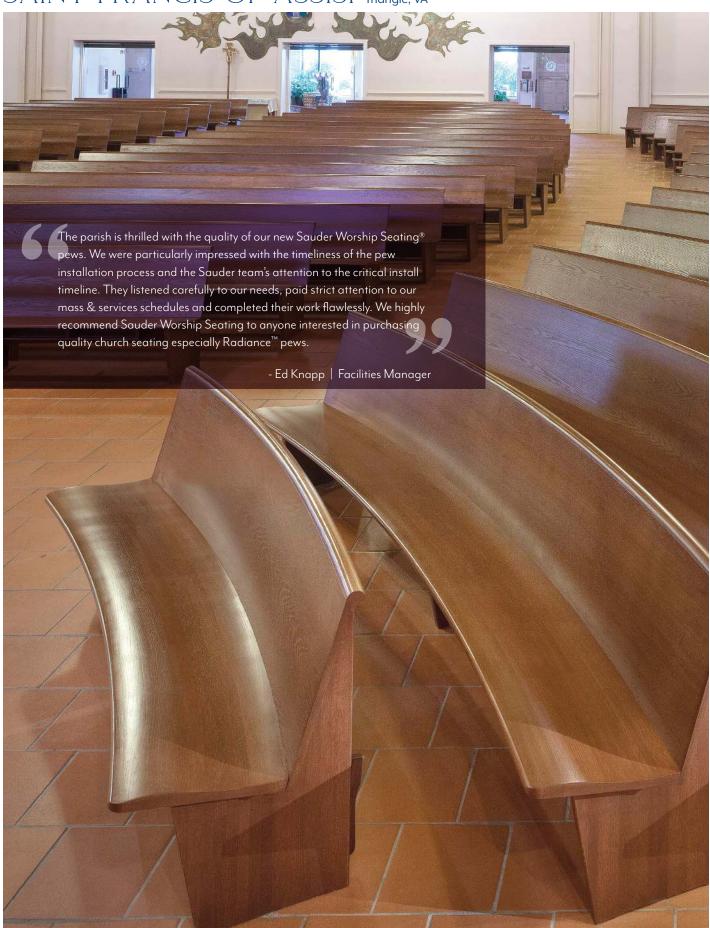

# RADIANCE

Curved Pews







#### RADIANCE™ CURVED PEWS



## OUR LADY OF GUADALUPE DOIRD, FL





Radiance™ Curved Pews are an ideal solution for any worship space, as each pew is created specifically for your space and customized to your floor plan. Designed with concentric radii, pews radiate from a central point. The seating is a stunning feature accenting building architecture, while also serving your church.



### SAINT FRANCIS OF ASSISI Triangle, VA



### SAINT RAPHAEL Koloa, HI



The reputation of Sauder Worship
Seating® as a premier supplier of worship
seating has earned recognition among
many Catholic dioceses, including the
historic St. Raphael Church in Koloa,
Hawaii. The parish transitioned from
chairs to custom Radiance™ Curved
Pews to enhance the use of space and
architectural style of the church.





# SAINT DEMETRIOS Rocky River, OH









### RADIANCE™ CURVED PEWS

#### **Quality and Durability**

Each solid wood support is anchored to the floor for added stability. Every back, seat and backcap is routed into the pew end, providing superior strength and a finished look.



Upholstered Seat 3014198

# Radial Frontal 4154192

#### **Radiance Curved Pew Construction**

Radiance Curved Pews are constructed with solid wood s