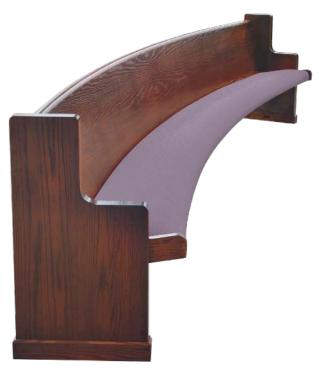

#### **Quality and Durability**

Each solid wood support is anchored to the floor for added stability. Every back, seat and backcap is routed into the pew end, providing superior strength and a finished look.

#### **Radiance Curved Pew Construction**

Radiance Curved Pews are constructed with solid wood staves and solid wood veneer. Seats feature a contoured, ergonomically correct seat that provides long term support and comfort.