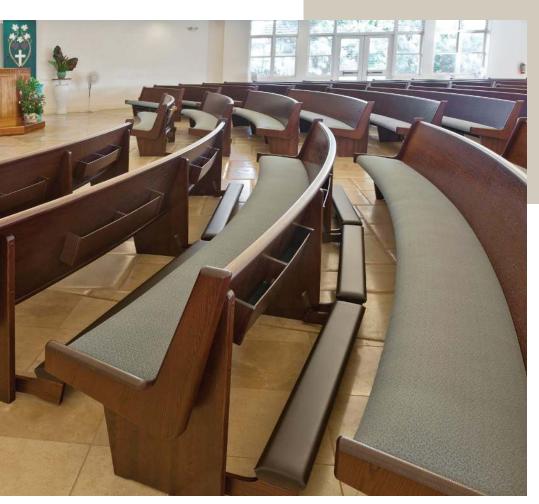

### SAINT RAPHAEL Koloa, HI

The reputation of Sauder Worship
Seating® as a premier supplier of worship
seating has earned recognition among
many Catholic dioceses, including the
historic St. Raphael Church in Koloa,
Hawaii. The parish transitioned from
chairs to custom Radiance™ Curved
Pews to enhance the use of space and
architectural style of the church.