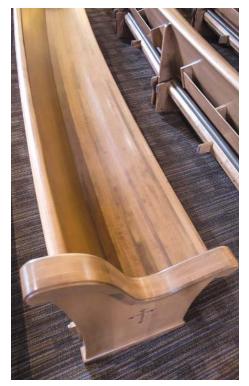

#### **Radiance Curved Pew Construction**

Radiance Curved Pews are constructed with solid wood staves and solid wood veneer. Seats feature a contoured, ergonomically correct seat that provides long term support and comfort.