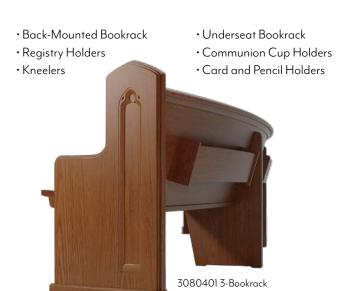

#### **Radius Accessories**

The following accessories are perfectly engineered for radius pews.

3080478 4-Bookrack

3080443 Continuous Bookrack

Upholstered Seat and Back 3017498

sauderworship.com