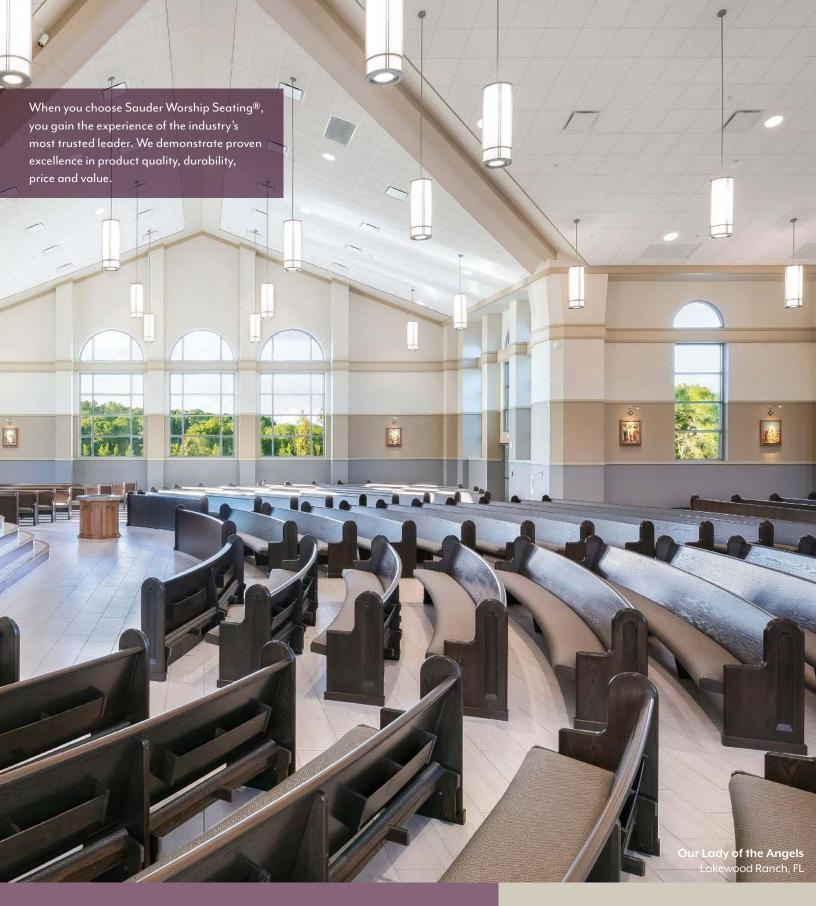

## OUR LADY OF GUADALUPE DOIRD, FL

Radiance™ Curved Pews are an ideal solution for any worship space, as each pew is created specifically for your space and customized to your floor plan. Designed with concentric radii, pews radiate from a central point. The seating is a stunning feature accenting building architecture, while also serving your church.