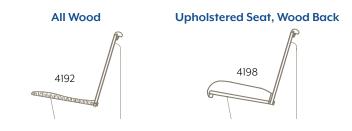

cognition among
many Catholic dioceses, including the
historic St. Raphael Church in Koloa,
Hawaii. The parish transitioned from
chairs to custom Radiance™ Curved
Pews to enhance the use of space and
architectural style of the church.





# SAINT DEMETRIOS Rocky River, OH









### RADIANCE™ CURVED PEWS

#### **Quality and Durability**

Each solid wood support is anchored to the floor for added stability. Every back, seat and backcap is routed into the pew end, providing superior strength and a finished look.



Upholstered Seat 3014198

# Radial Frontal 4154192

#### **Radiance Curved Pew Construction**

Radiance Curved Pews are constructed with solid wood staves and solid wood veneer. Seats feature a contoured, ergonomically correct seat that provides long term support and comfort.



#### **Radius Accessories**

The following accessories are perfectly engineered for radius pews.



3080478 4-Bookrack

3080443 Continuous Bookrack







Upholstered Seat and Back 3017498







sauderworship.com