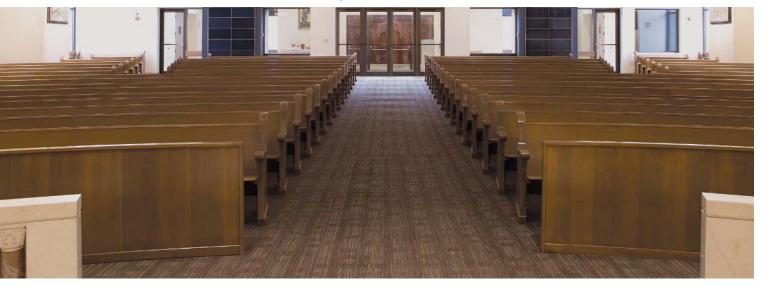

### SAINT RAPHAEL Koloa, HI

The reputation of Sauder Worship
Seating® as a premier supplier of worship
seating has earned recognition among
many Catholic dioceses, including the
historic St. Raphael Church in Koloa,
Hawaii. The parish transitioned from
chairs to custom Radiance™ Curved
Pews to enhance the use of space and
architectural style of the church.