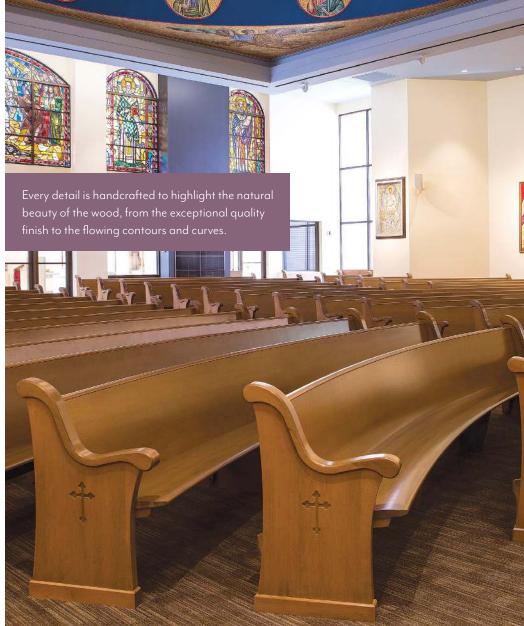

## OUR LADY OF GUADALUPE DOIRD, FL

Radiance™ Curved Pews are an ideal solution for any worship space, as each pew is created specifically for your space and customized to your floor plan. Designed with concentric radii, pews radiate from a central point. The seating is a stunning feature accenting building architecture, while also serving your church.

#### **Quality and Durability**

Each solid wood support is anchored to the floor for added stability. Every back, seat and backcap is routed into the pew end, providing superior strength and a finished look.

#### **Radiance Curved Pew Construction**

Radiance Curved Pews are constructed with solid wood staves and solid wood veneer. Seats feature a contoured, ergonomically correct seat that provides long term support and comfort.