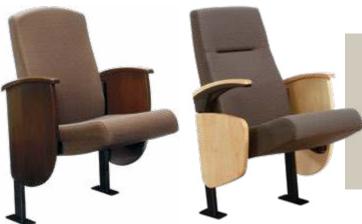

# AUDITORIUM SEATING

# **AUDITORIUM SEATING**



## **Professional Project Management**

Beginning with your sales consultant, to your in-house team of sales assistant, project coordinator, CAD designer, and ending with installation crew; our Sauder Worship Seating team becomes your trusted partner.

## **Component Renewability**

Entire seat cushions and back cushions are replaceable, if damaged or for interior updates.

# **Ergonomic Comfort**

Contoured shape, lumbar support and over 4" of foam at critical pressure points.



## **Slim Profile**

Clarity™ and Vista have gravity lift seats that create the slimmest (18.5") profile in the up position. This allows for more standing and walking space without compromising comfort.

# AUDITORIUM SEATING





# Auditorium Seating from Sauder Worship is specifically designed for the worship market and offers:

- · Unparalleled comfort
- · Remarkable quiet operation
- · Lowest lifetime ownership cost
- Quality and craftsmanship

# CLARITY™ SPECIFICATIONS





















# VISTA SPECIFICATIONS





















# **AUDITORIUM SEATING**



#### **Arms**

Stationary, flip-up or armless styles can be added anytime. Flip-up arm and armless options for easy exiting are ADA compliant.



Stationary Fixed  $\mathsf{Arm}$ 

**Aisle Panels** 



Flip-up  $\mathsf{Arm}$ 

Styles available in both solid wood and upholstered versions.



Armless Сар



Tablet Arm

#### **Back Outer Panel**







Wood Back



Poly Back\*

## **Swing-Out ADA End Panel**

Easy release mechanism can be placed at any ro