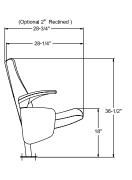

allation crew; our Sauder Worship Seating team becomes your trusted partner.

## **Component Renewability**

Entire seat cushions and back cushions are replaceable, if damaged or for interior updates.

# **Ergonomic Comfort**

Contoured shape, lumbar support and over 4" of foam at critical pressure points.



## **Slim Profile**

Clarity™ and Vista have gravity lift seats that create the slimmest (18.5") profile in the up position. This allows for more standing and walking space without compromising comfort.

# AUDITORIUM SEATING





# Auditorium Seating from Sauder Worship is specifically designed for the worship market and offers:

- · Unparalleled comfort
- · Remarkable quiet operation
- · Lowest lifetime ownership cost
- Quality and craftsmanship

# CLARITY™ SPECIFICATIONS





















# VISTA SPECIFICATIONS





















# **AUDITORIUM SEATING**



#### **Arms**

Stationary, flip-up or armless styles can be added anytime. Flip-up arm and armless options for easy exiting are ADA compliant.



Stationary Fixed  $\mathsf{Arm}$ 

**Aisle Panels** 



Flip-up  $\mathsf{Arm}$ 

Styles available in both solid wood and upholstered versions.



Armless Сар



Tablet Arm

#### **Back Outer Panel**







Wood Back



Poly Back\*

## **Swing-Out ADA End Panel**

Easy release mechanism can be placed at any row end and are ADA compliant.



ADA Wood Panel



ADA Wood Panel (Closed)



Small Panel



Medium Panel



Pew End

 $(\mathsf{Open})$ 

<sup>\*</sup>Poly back is only available on standard width and height seating.

<sup>\*\*</sup>Large wood aisle panel inclu