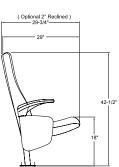

# VISTA SPECIFICATIONS

## **Slim Profile**

Clarity™ and Vista have gravity lift seats that create the slimmest (18.5") profile in the up position. This allows for more standing and walking space without compromising comfort.

# Reclining Options

Available in 0° and 2° recline.