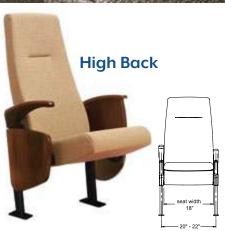

#### · High Back

With balcony installation, it increases code compliance and allows for seating modesty on taller risers.