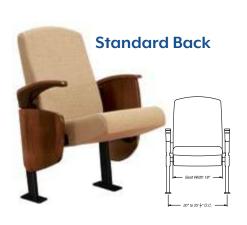

# **Ergonomic Comfort**

Contoured shape, lumbar support and over 4" of foam at critical pressure points.

# Auditorium Seating from Sauder Worship is specifically designed for the worship market and offers:

- · Unparalleled comfort
- · Remarkable quiet operation
- · Lowest lifetime ownership cost
- Quality and craftsmanship