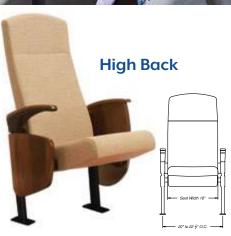

#### · High Back

With balcony installation, it increases code compliance and allows for seating modesty on taller risers.