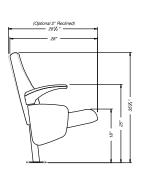

am becomes your trusted partner.

## **Component Renewability**

Entire seat cushions and back cushions are replaceable, if damaged or for interior updates.

# **Ergonomic Comfort**

Contoured shape, lumbar support and over 4" of foam at critical pressure points.



## **Slim Profile**

Clarity™ and Vista have gravity lift seats that create the slimmest (18.5") profile in the up position. This allows for more standing and walking space without compromising comfort.

# AUDITORIUM SEATING





# Auditorium Seating from Sauder Worship is specifically designed for the worship market and offers:

- · Unparalleled comfort
- · Remarkable quiet operation
- · Lowest lifetime ownership cost
- Quality and craftsmanship

# CLARITY™ SPECIFICATIONS





















# VISTA SPECIFICATIONS





















# **AUDITORIUM SEATING**



#### **Arms**

Stationary, flip-up or armless styles can be added anytime. Flip-up arm and armless options for easy exiting are ADA compliant.



Stationary Fixed  $\mathsf{Arm}$ 

**Aisle Panels** 



Flip-up  $\mathsf{Arm}$ 

Styles available in both solid wood and upholstered versions.



Armless Сар



Tablet Arm

#### **Back Outer Panel**







Wood Back



Poly Back\*

## **Swing-Out ADA End Panel**

Easy release mechanism can be placed at any row end and are ADA compliant.



ADA Wood Panel



ADA Wood Panel (Closed)



Small Panel



Medium Panel



Pew End

 $(\mathsf{Open})$ 

<sup>\*</sup>Poly back is only available on standard width and height seating.

<sup>\*\*</sup>Large wood aisle panel includes wood arm.

# OPTIONS AND ACCESSORIES