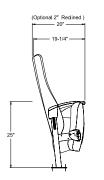

# CLARITY™ SPECIFICATIONS

## **Slim Profile**

Clarity™ and Vista have gravity lift seats that create the slimmest (18.5") profile in the up position. This allows for more standing and walking space without compromising comfort.