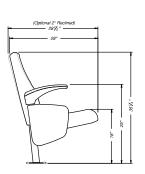

ecomes your trusted partner.

## **Component Renewability**

Entire seat cushions and back cushions are replaceable, if damaged or for interior updates.

# **Ergonomic Comfort**

Contoured shape, lumbar support and over 4" of foam at critical pressure points.



## **Slim Profile**

Clarity™ and Vista have gravity lift seats that create the slimmest (18.5") profile in the up position. This allows for more standing and walking space without compromising comfort.

# AUDITORIUM SEATING





# Auditorium Seating from Sauder Worship is specifically designed for the worship market and offers:

- · Unparalleled comfort
- · Remarkable quiet operation
- · Lowest lifetime ownership cost
- Quality and craftsmanship

# CLARITY™ SPECIFICATIONS





















# VISTA SPECIFICATIONS





















# **AUDITORIUM SEATING**



#### **Arms**

Stationary, flip-up or armless styles can be added anytime. Flip-up arm and armless options for easy exiting are ADA compliant.



Stationary Fixed  $\mathsf{Arm}$ 

**Aisle Panels** 



Flip-up  $\mathsf{Arm}$ 

Styles available in both solid wood and upholstered versions.



Armless Сар



Tablet Arm

#### **Back Outer Panel**







Wood Back



Poly Back\*

## **Swing-Out ADA End Panel**

Easy release mechanism can be placed at any row end and are ADA compliant.



ADA Wood Panel



ADA Wood Panel (Closed)



Small Panel



Medium Panel



Pew End

 $(\mathsf{Open})$ 

<sup>\*</sup>Poly back is only available on standard width and height seating.

<sup>\*\*</sup>Large wood aisle panel includes wood arm.

# OPTIONS AND ACCESSORIES



####