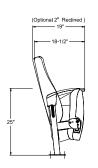

stallation crew; our Sauder Worship Seating team becomes your trusted partner.

## **Component Renewability**

Entire seat cushions and back cushions are replaceable, if damaged or for interior updates.

# **Ergonomic Comfort**

Contoured shape, lumbar support and over 4" of foam at critical pressure points.



## **Slim Profile**

Clarity™ and Vista have gravity lift seats that create the slimmest (18.5") profile in the up position. This allows for more standing and walking space without compromising comfort.

# AUDITORIUM SEATING





# Auditorium Seating from Sauder Worship is specifically designed for the worship market and offers:

- · Unparalleled comfort
- · Remarkable quiet operation
- · Lowest lifetime ownership cost
- Quality and craftsmanship

# CLARITY™ SPECIFICATIONS





















# VISTA SPECIFICATIONS





















# **AUDITORIUM SEATING**



#### **Arms**

Stationary, flip-up or armless styles can be added anytime. Flip-up arm and armless options for easy exiting are ADA compliant.



Stationary Fixed  $\mathsf{Arm}$ 

**Aisle Panels** 



Flip-up  $\mathsf{Arm}$ 

Styles available in both solid wood and upholstered versions.



Armless Сар



Tablet Arm

#### **Back Outer Panel**







Wood Back



Poly Back\*

## **Swing-Out ADA End Panel**

Easy release mechanism can be placed at any row end and are ADA compliant.



ADA Wood Panel



ADA Wood Panel (Closed)



Small Panel



Medium Panel



Pew End

 $(\mathsf{Open})$ 

<sup>\*</sup>Poly back is only available on standard width and height seating.

<sup>\*\*</sup>Large wood aisle panel inc