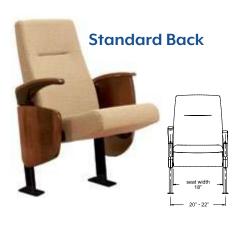

ith installation crew; our Sauder Worship Seating team becomes your trusted partner.

## **Component Renewability**

Entire seat cushions and back cushions are replaceable, if damaged or for interior updates.

# **Ergonomic Comfort**

Contoured shape, lumbar support and over 4" of foam at critical pressure points.



## **Slim Profile**

Clarity™ and Vista have gravity lift seats that create the slimmest (18.5") profile in the up position. This allows for more standing and walking space without compromising comfort.

# AUDITORIUM SEATING





# Auditorium Seating from Sauder Worship is specifically designed for the worship market and offers:

- · Unparalleled comfort
- · Remarkable quiet operation
- · Lowest lifetime ownership cost
- Quality and craftsmanship

# CLARITY™ SPECIFICATIONS





















# VISTA SPECIFICATIONS





















# **AUDITORIUM SEATING**



#### **Arms**

Stationary, flip-up or armless styles can be added anytime. Flip-up arm and armless options for easy exiting are ADA compliant.



Stationary Fixed  $\mathsf{Arm}$ 

**Aisle Panels** 



Flip-up  $\mathsf{Arm}$ 

Styles available in both solid wood and upholstered versions.



Armless Сар



Tablet Arm

#### **Back Outer Panel**







Wood Back



Poly Back\*

## **Swing-Out ADA End Panel**

Easy release mechanism can be placed at any row end and are ADA compliant.



ADA Wood Panel



ADA Wood Panel (Closed)



Small Panel



Medium Panel



Pew End

 $(\mathsf{Open})$ 

<sup>\*</sup>Poly back is only available on standard width and height seating.

<sup>\*\*</sup>Large wood aisle pan