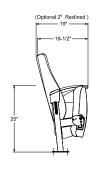

lation crew; our Sauder Worship Seating team becomes your trusted partner.

## **Component Renewability**

Entire seat cushions and back cushions are replaceable, if damaged or for interior updates.

# **Ergonomic Comfort**

Contoured shape, lumbar support and over 4" of foam at critical pressure points.



## **Slim Profile**

Clarity™ and Vista have gravity lift seats that create the slimmest (18.5") profile in the up position. This allows for more standing and walking space without compromising comfort.

# AUDITORIUM SEATING





# Auditorium Seating from Sauder Worship is specifically designed for the worship market and offers:

- · Unparalleled comfort
- · Remarkable quiet operation
- · Lowest lifetime ownership cost
- Quality and craftsmanship

# CLARITY™ SPECIFICATIONS





















# VISTA SPECIFICATIONS





















# **AUDITORIUM SEATING**



#### **Arms**

Stationary, flip-up or armless styles can be added anytime. Flip-up arm and armless options for easy exiting are ADA compliant.



Stationary Fixed  $\mathsf{Arm}$ 

**Aisle Panels** 



Flip-up  $\mathsf{Arm}$ 

Styles available in both solid wood and upholstered versions.



Armless Сар



Tablet Arm

#### **Back Outer Panel**







Wood Back



Poly Back\*

## **Swing-Out ADA End Panel**

Easy release mechanism can be placed at any row end and are ADA compliant.



ADA Wood Panel



ADA Wood Panel (Closed)



Small Panel



Medium Panel



Pew End

 $(\mathsf{Open})$ 

<sup>\*</sup>Poly back is only available on standard width and height seating.

<sup>\*\*</sup>Large wood aisle panel include