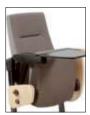

## **Slim Profile**

Clarity™ and Vista have gravity lift seats that create the slimmest (18.5") profile in the up position. This allows for more standing and walking space without compromising comfort.