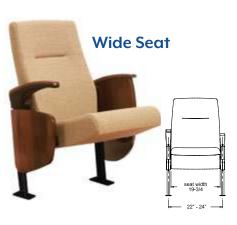

#### Wide Seat and Back Options

Allows for desired seating space to accommodate every guest.