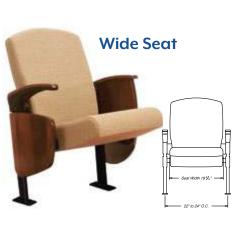

#### Wide Seat and Back Options

Allows for desired seating space to accommodate every guest.