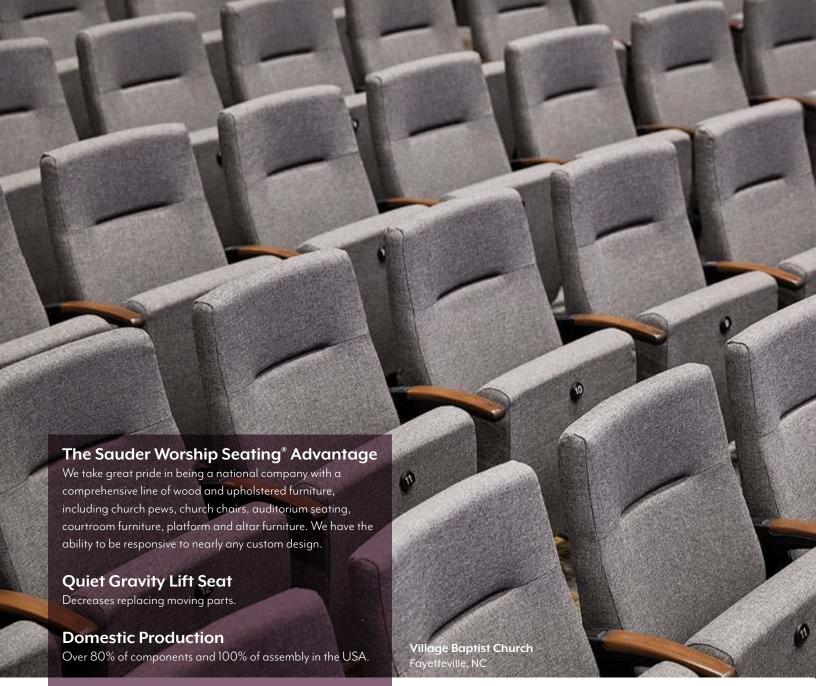

## **Component Renewability**

Entire seat cushions and back cushions are replaceable, if damaged or for interior updates.

# **Ergonomic Comfort**

Contoured shape, lumbar support and over 4" of foam at critical pressure points.

## **Slim Profile**

Clarity™ and Vista have gravity lift seats that create the slimmest (18.5") profile in the up position. This allows for more standing and walking space without compromising comfort.