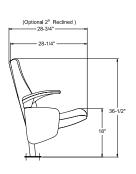

# CLARITY™ SPECIFICATIONS

## **Slim Profile**

Clarity™ and Vista have gravity lift seats that create the slimmest (18.5") profile in the up position. This allows for more standing and walking space without compromising comfort.

# Reclining Options

Available in 0° and 2° recline.