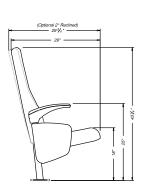

# CLARITY™ SPECIFICATIONS

# VISTA SPECIFICATIONS

# Reclining Options

Available in 0° and 2° recline.